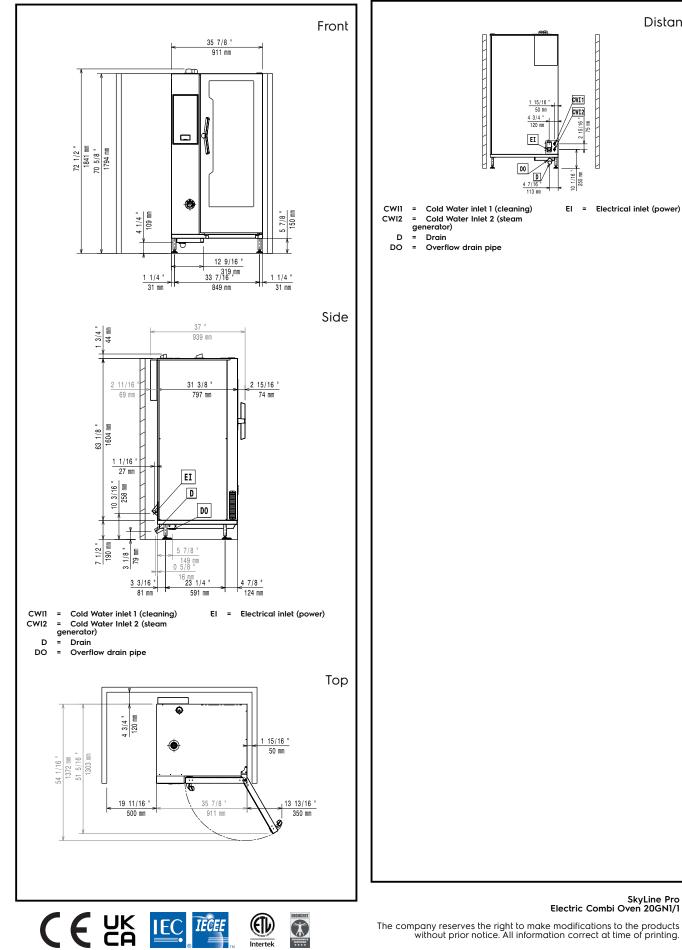

#### SkyLine Pro Electric Combi Oven 20GN1/1

The company reserves the right to make modifications to the products without prior notice. All information correct at time of printing.

| <ul> <li>Non-stick universal pan, GN 1/2,<br/>H=20mm</li> </ul>                                                                                                                                                                                                                                                                                   | PNC 925009 |  |
|---------------------------------------------------------------------------------------------------------------------------------------------------------------------------------------------------------------------------------------------------------------------------------------------------------------------------------------------------|------------|--|
| <ul> <li>Non-stick universal pan, GN 1/2,<br/>H=40mm</li> </ul>                                                                                                                                                                                                                                                                                   | PNC 925010 |  |
| <ul> <li>Non-stick universal pan, GN 1/2,<br/>H=60mm</li> </ul>                                                                                                                                                                                                                                                                                   | PNC 925011 |  |
| Recommended Detergents                                                                                                                                                                                                                                                                                                                            |            |  |
| <ul> <li>C25 Rinse &amp; Descale tab 2in1 rinse aid<br/>and descaler in disposable tablets for<br/>Skyline ovens Professional 2in1 rinse aid<br/>and descaler in disposable tablets for<br/>new generation ovens with automatic<br/>washing system. Suitable for all types of<br/>water. Packaging: 1 drum of 50 30g<br/>tablets. each</li> </ul> | PNC 0S2394 |  |
| • C22 Cleaning Tab Disposable<br>detergent tablets for SkyLine ovens<br>Professional detergent for new<br>generation ovens with automatic<br>washing system. Suitable for all types of<br>water. Packaging: 1 drum of 100 65g<br>tablets. each                                                                                                    | PNC 0S2395 |  |